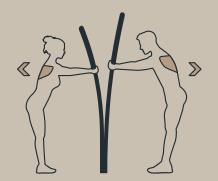

# **ROOFTOP FITNESS AREA**

**ENTWURFSPLANUNG** 

Vorschlag Pflanzenauswahl Dachbegrünung









- 1 Echte Felsenbirne Amelanchier ovalis
- 2 Weißer Thymian thymian albus
- 3 Hohe Fetthenne Sedum telephium ssp. ruprechtii hab grey
- 4 Carex in Arten
- 5 Blauschwingel Festuca glauca
- 6 Blaues Schillergras Koeleria glauca







17-11-2023 2 / 6

Vorschlag Sportgeräte - Firma NOORD



## Technical data

Product no.: no-001

SPIRER 110











17-11-2023 3 / 6

Vorschlag Sportgeräte - Firma NOORD



## Technical data

Product no.: no-009

SPIRER 1800











17-11-2023 4 / 6

Vorschlag Sportgeräte - Firma NOORD



## Technical data

Product no.: no-012

# SPIRER INCLINE BENCH







17-11-2023 5 / 6

Vorschlag Montage Sportgeräte - Firma NOORD





17-11-2023 6 / 6