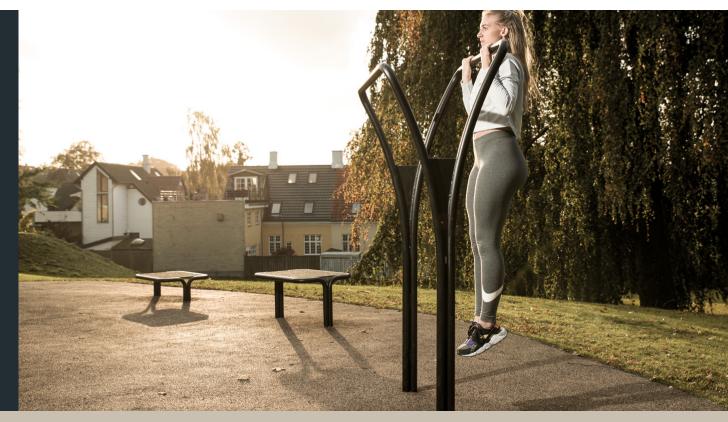

# **ROOFTOP FITNESS AREA**

**ENTWURFSPLANUNG** 

Vorschlag Pflanzenauswahl Dachbegrünung









- 1 Echte Felsenbirne Amelanchier ovalis
- 2 Weißer Thymian thymian albus
- 3 Hohe Fetthenne Sedum telephium ssp. ruprechtii hab grey
- 4 Carex in Arten
- 5 Blauschwingel Festuca glauca
- 6 Blaues Schillergras Koeleria glauca







17-11-2023 2 / 6

Vorschlag Sportgeräte - Firma NOORD



## Technical data

Product no.: no-001

SPIRER 110











17-11-2023 3 / 6

Vorschlag Sportgeräte - Firma NOORD



## Technical data

Product no.: no-009

SPIRER 1800











17-11-2023 4 / 6

Vorschlag Sportgeräte - Firma NOORD



## Technical data

Product no.: no-012

# SPIRER INCLINE BENCH







17-11-2023 5 / 6

Vorschlag Montage Sportgeräte - Firma NOORD





17-11-2023 6 / 6