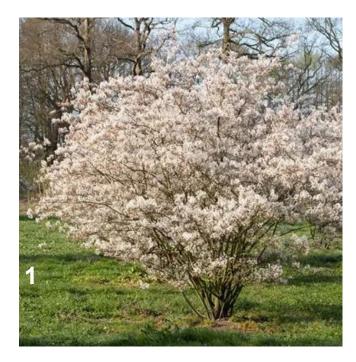

# **ROOFTOP FITNESS AREA**

**ENTWURFSPLANUNG** 

Vorschlag Pflanzenauswahl Dachbegrünung

- 1 Echte Felsenbirne Amelanchier ovalis
- 2 Weißer Thymian thymian albus
- 3 Hohe Fetthenne Sedum telephium ssp. ruprechtii hab grey
- 4 Carex in Arten
- 5 Blauschwingel Festuca glauca
- 6 Blaues Schillergras Koeleria glauca