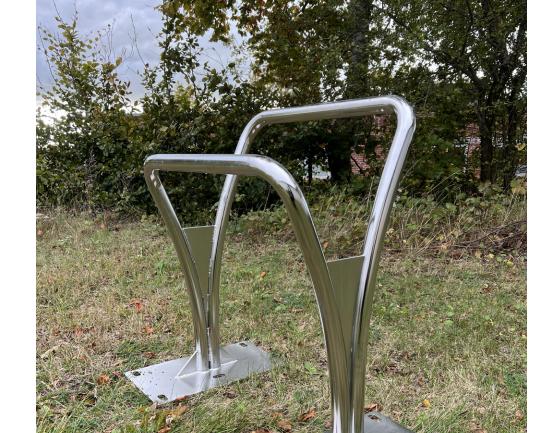

# **ROOFTOP FITNESS AREA**

**ENTWURFSPLANUNG** 

Vorschlag Pflanzenauswahl Dachbegrünung









- 1 Echte Felsenbirne Amelanchier ovalis
- 2 Weißer Thymian thymian albus
- 3 Hohe Fetthenne Sedum telephium ssp. ruprechtii hab grey
- 4 Carex in Arten
- 5 Blauschwingel Festuca glauca
- 6 Blaues Schillergras Koeleria glauca







17-11-2023 2 / 6

Vorschlag Sportgeräte - Firma NOORD



## Technical data

Product no.: no-001

SPIRER 110











17-11-2023 3 / 6

Vorschlag Sportgeräte - Firma NOORD



## Technical data

Product no.: no-009

SPIRER 1800











17-11-2023 4 / 6

Vorschlag Sportgeräte - Firma NOORD



## Technical data

Product no.: no-012

# SPIRER INCLINE BENCH







17-11-2023 5 / 6

Vorschlag Montage Sportgeräte - Firma NOORD





17-11-2023 6 / 6