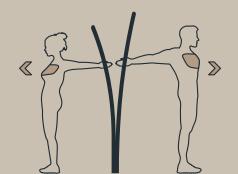

## Technical data

Product no.: no-009

SPIRER 1800

17-11-2023 4 / 6

Vorschlag Sportgeräte - Firma NOORD